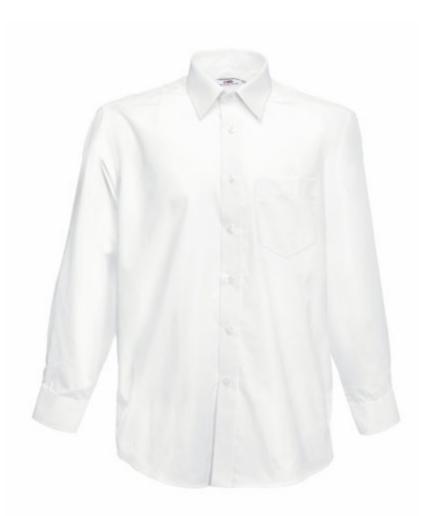

# FRUIT OF THE LOOM, POPLIN SHIRT, MEN'S LONG SLEEVE SHIRT, WHITE, 2XL

### Specification

Fruit of the Loom, Poplin Shirt, Men's Long Sleeve Shirt, White, 2XL. Men's long sleeve business shirt, made up of 55% cotton and 45% polyester, normal cut, buttoned shirt colors, adequate collar colored shirt as well as cufflinks. Easy to maintain, not crowded. Branding: embroidery, flex, flock